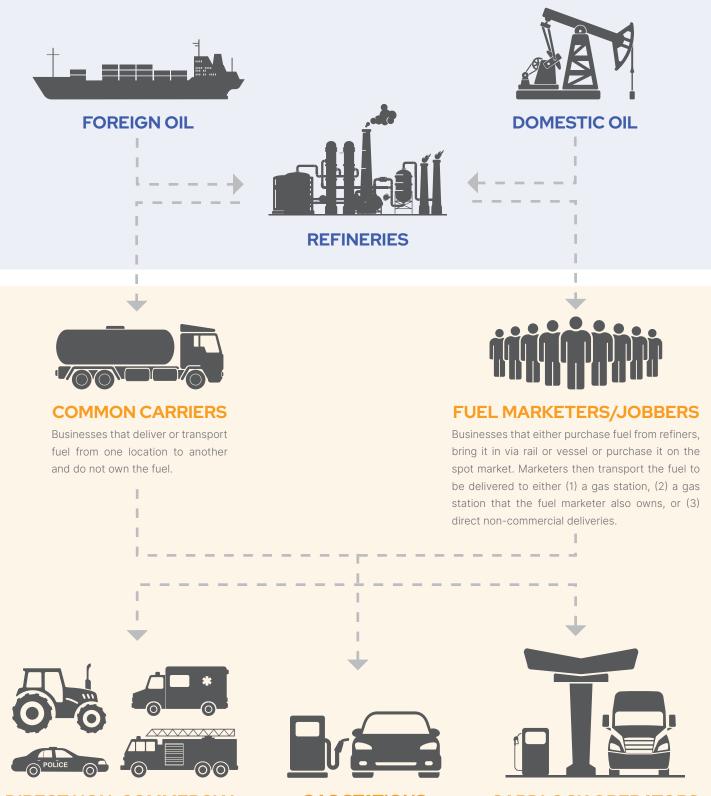

## FUELS & CONVENIENCE SUPPLY CHAIN

How CFCA fuels the economy and every community in California.

## DIRECT NON-COMMERCIAL DELIVERIES

For entities who are not regular consumers that purchase fuel in bulk such as government agencies, farmers, first responders, hospitals, police, industrial complexes etc.

## **GAS STATIONS**

Facilities that primarily dispense fuel to consumers and often have an attached convenience store that the same owner operates.

## **CARDLOCK OPERATORS**

Typically unmanned fueling stations without an attached convenience store designed for commercial vehicles of business fleets and trucking companies to fuel up.